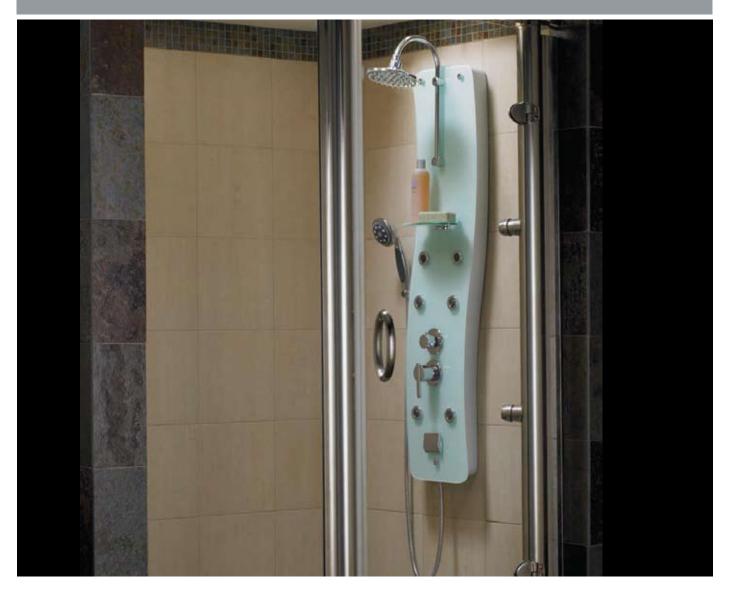

# Ristorre<sup>™</sup> Onda<sup>™</sup> | shower tower

Curving waves of glass and chrome combine in the Ristorre $^{\text{\tiny{TM}}}$  Onda $^{\text{\tiny{TM}}}$  shower to create a classic work of functional art for your shower.

### FEATURES:

- · Rain shower head
- Multi-function hand shower with 60" hose
- 6 body sprays
- · Temperature-check spout
- · Thermostatic control valve
- Shower diverter to control water between shower head, hand shower, body sprays and temperature-check spout
- Tempered Glass accessory shelf
- · Elegant glass and chrome finish

# Ristorre<sup>™</sup> Onda<sup>™</sup>

MODEL NUMBER: EC30

**EXTERIOR DIMENSIONS:** 511/4" L x 131/2" W x 3" D

# **Ristorre**<sup>™</sup> **Onda**<sup>™</sup> **SHOWER TOWER**

**EC30** Onda<sup>™</sup> Shower Tower (Optional Spout Included)